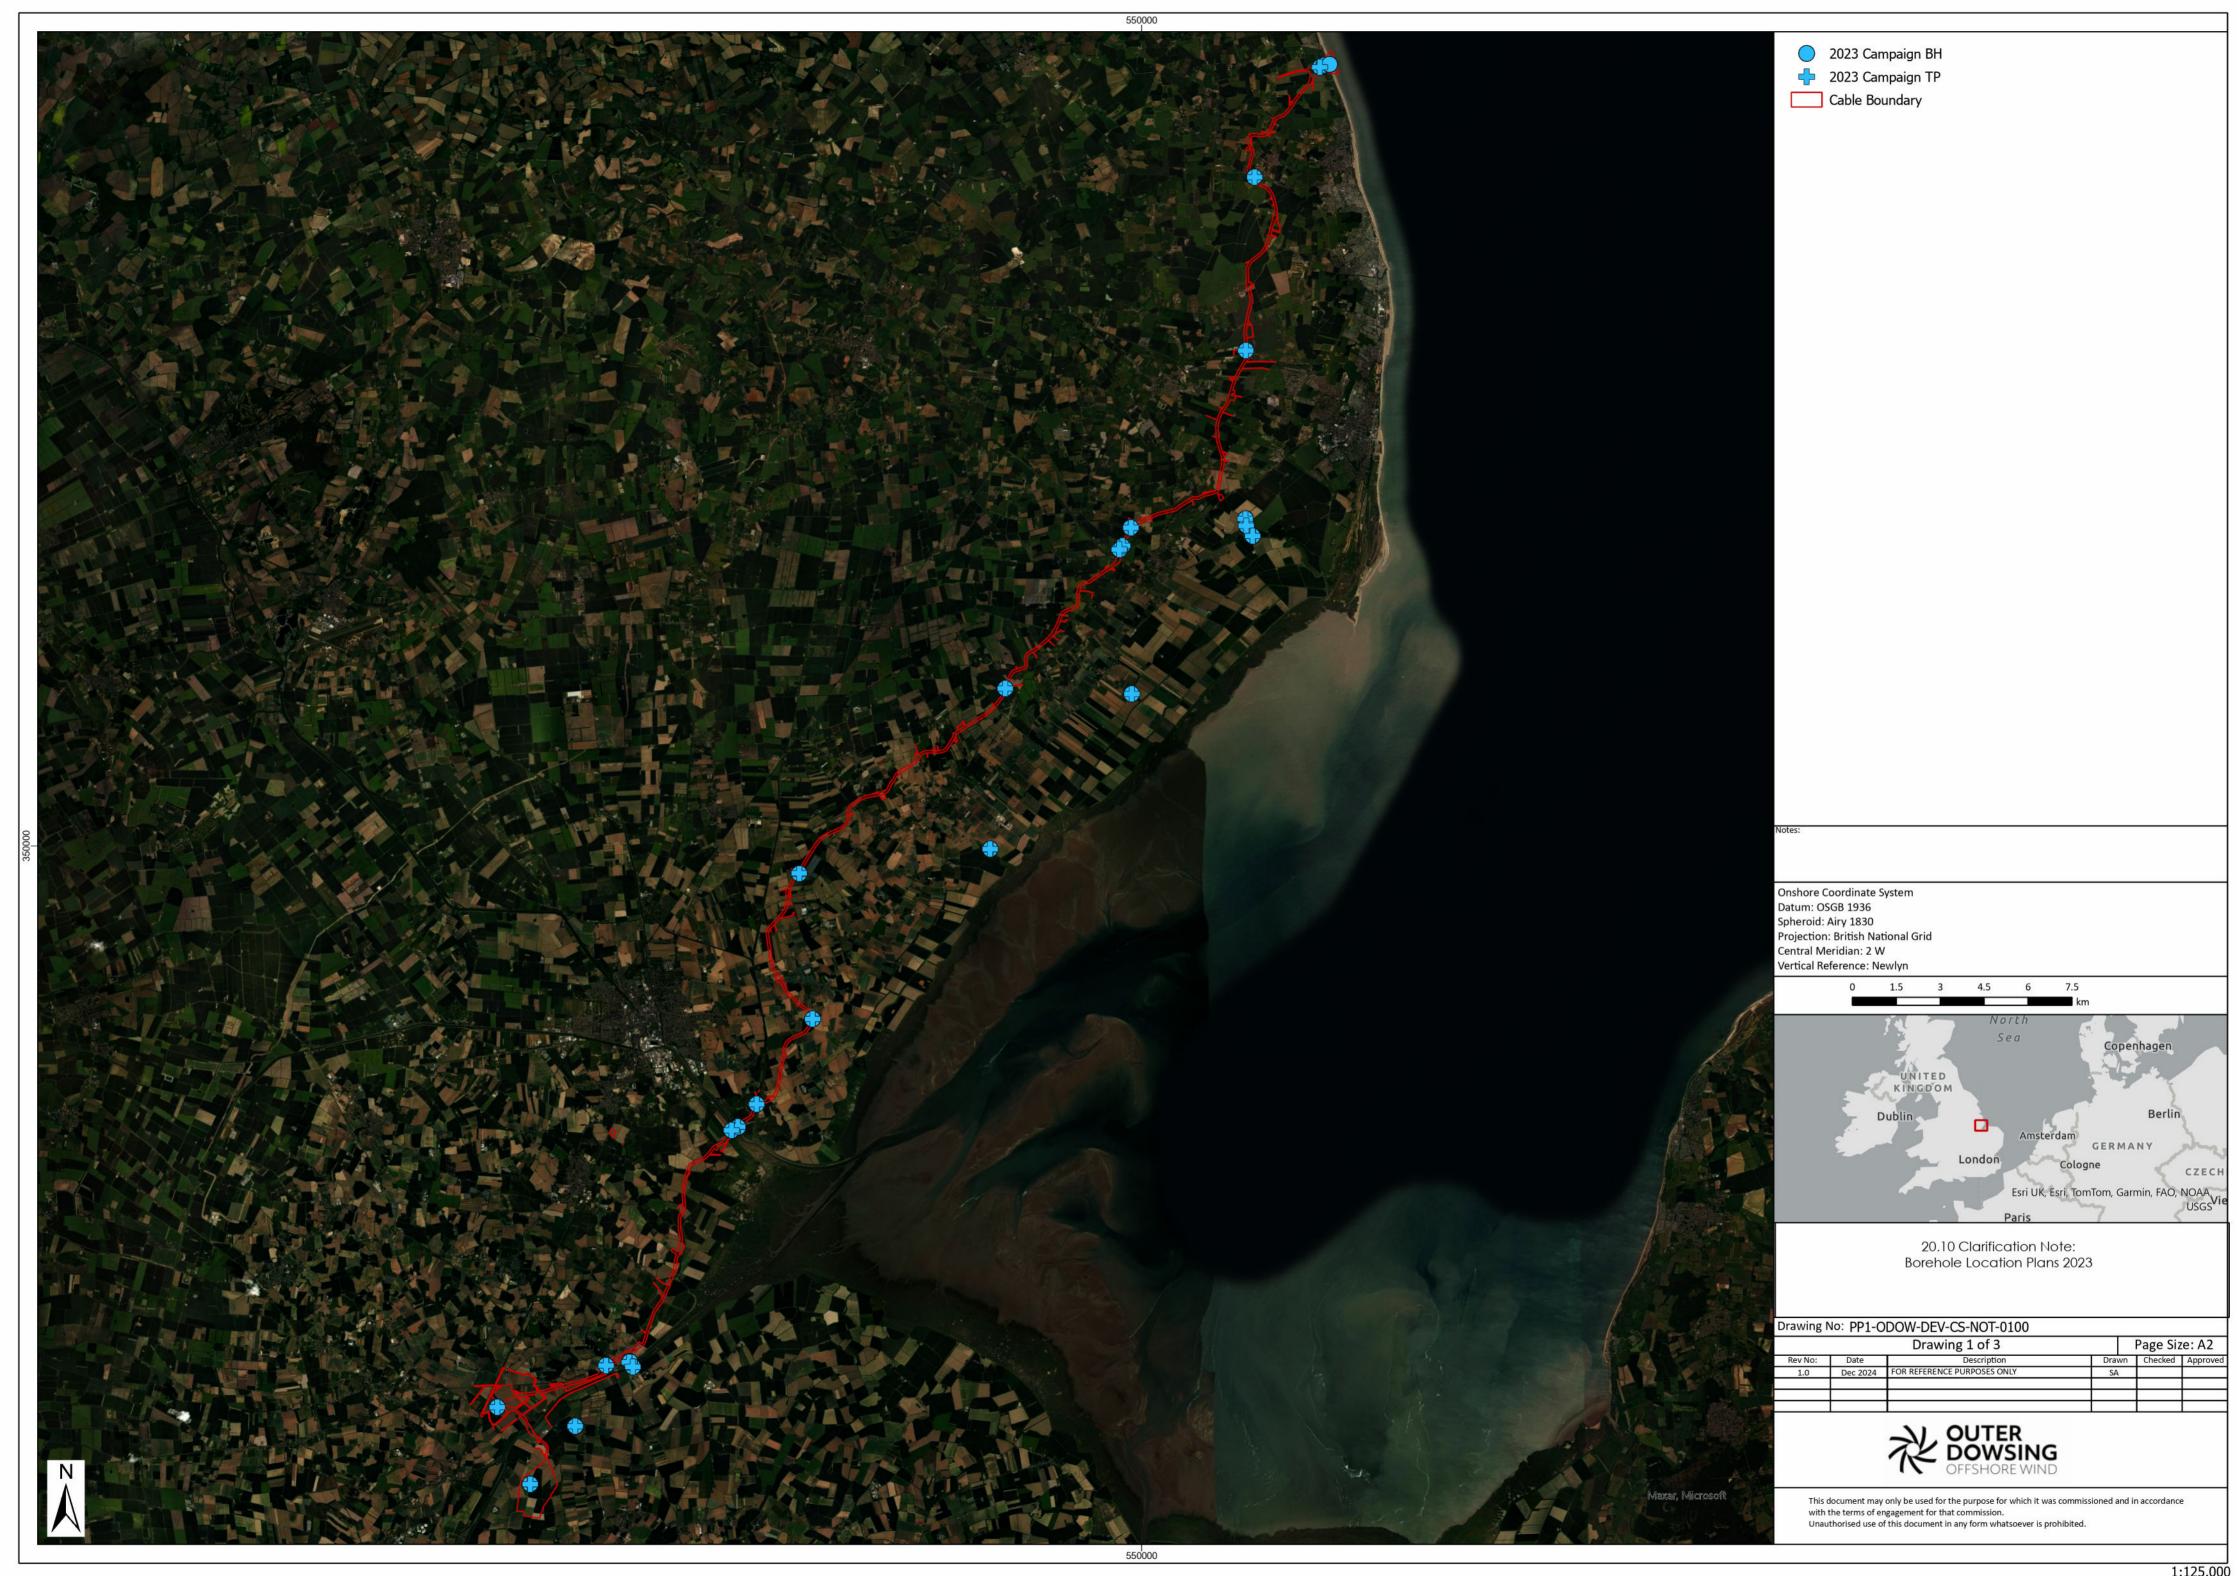

## 1 Clarifications regarding Borehole Locations

- 1. This document has been produced in response to Action Point 13 arising from Issue Specific 3 Onshore matters held on the 5th of December 2024, where submission of a plan indicating the locations of the borehole and trial pit surveys that have been undertaken was requested.
- 2. Three maps are included showing the locations of surveys in 2023 alone, 2024 alone and then a final map showing the combined locations from both years overlayed together.