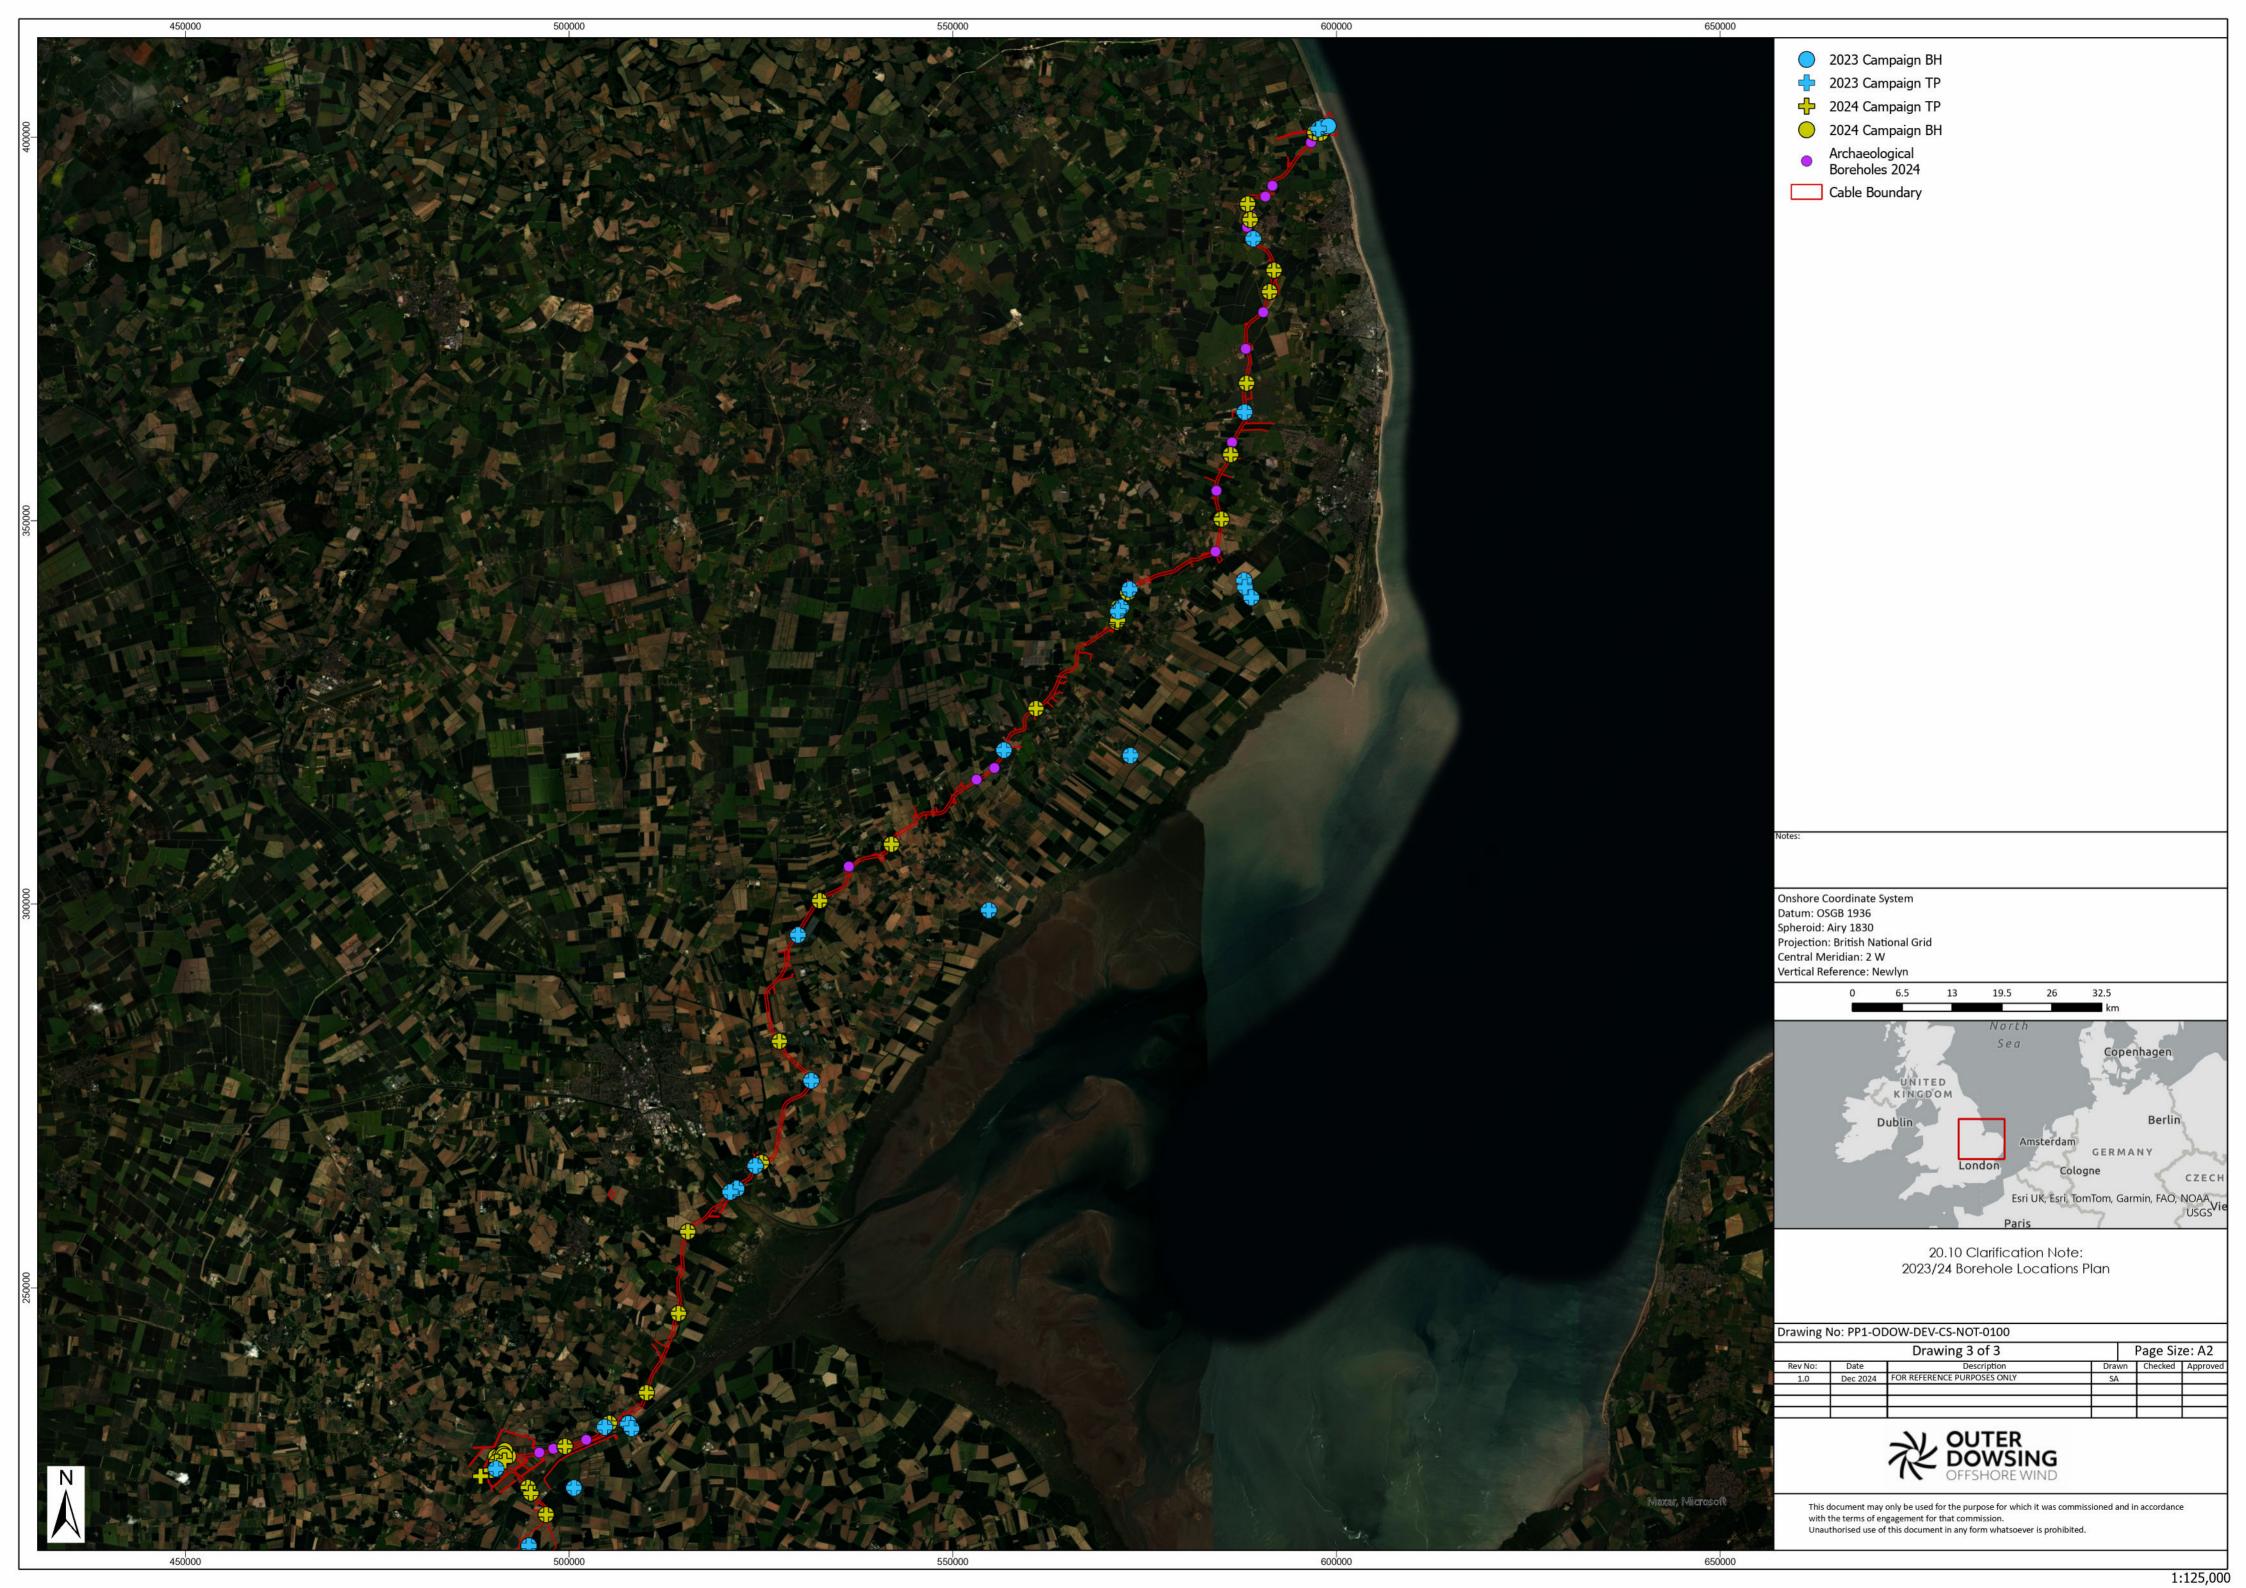

## 1 Clarifications regarding Borehole Locations

- 1. This document has been produced in response to Action Point 13 arising from Issue Specific 3 Onshore matters held on the 5th of December 2024, where submission of a plan indicating the locations of the borehole and trial pit surveys that have been undertaken was requested.
- 2. Three maps are included showing the locations of surveys in 2023 alone, 2024 alone and then a final map showing the combined locations from both years overlayed together.