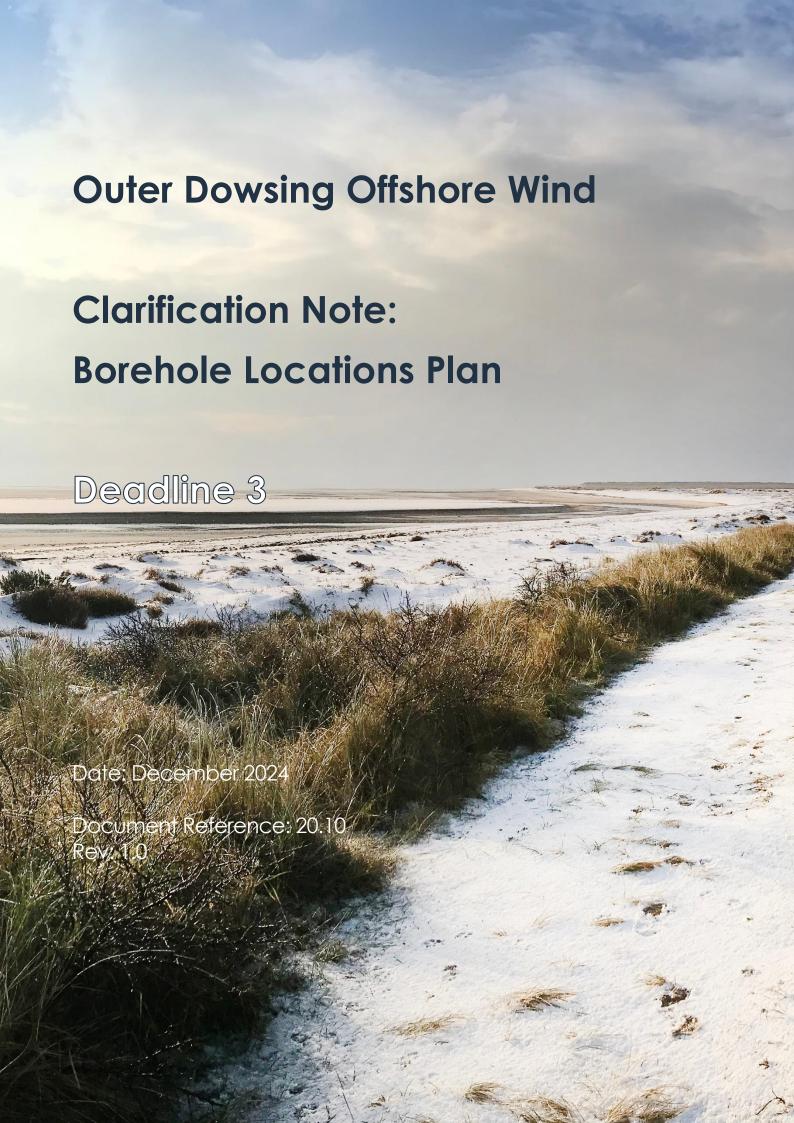

## 1 Clarifications regarding Borehole Locations

- 1. This document has been produced in response to Action Point 13 arising from Issue Specific 3 Onshore matters held on the 5th of December 2024, where submission of a plan indicating the locations of the borehole and trial pit surveys that have been undertaken was requested.
- 2. Three maps are included showing the locations of surveys in 2023 alone, 2024 alone and then a final map showing the combined locations from both years overlayed together.